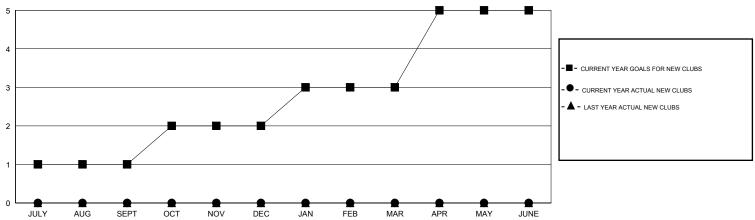

## GOALS AND ACTUAL NEW CLUBS CUMULATIVE

# LOCATION MISSISSIPPI

 $\mathsf{GMT}\;\mathsf{CA}\;1$ 

|               |                  | Clubs             |                  |                  |               |                    | Members                             |                    |                  |
|---------------|------------------|-------------------|------------------|------------------|---------------|--------------------|-------------------------------------|--------------------|------------------|
|               | RESUI            | LTS FOR 2015-2016 | i                |                  |               | RESU               | JLTS FOR 2015-2016                  |                    |                  |
| QUARTER       | NEW CLUB<br>GOAL | NEW CLUBS         | DROPPED<br>CLUBS | NET<br>GAIN/LOSS | QUARTER       | NEW MEMBER<br>GOAL | CHARTER AND<br>NEW MEMBERS<br>ADDED | DROPPED<br>MEMBERS | NET<br>GAIN/LOSS |
| JULY/AUG/SEPT | 1                | 0                 | 0                | 0                | JULY/AUG/SEPT | 45                 | 39                                  | 66                 | -27              |
| OCT/NOV/DEC   | 1                | 0                 | 1                | -1               | OCT/NOV/DEC   | 15                 | 40                                  | 35                 | 5                |
| JAN/FEB/MAR   | 1                | 0                 | 0                | 0                | JAN/FEB/MAR   | 45                 | 33                                  | 51                 | -18              |
| APR/MAY/JUNE  | 2                | 0                 | 1                | -1               | APR/MAY/JUNE  | 35                 | 9                                   | 15                 | -6               |