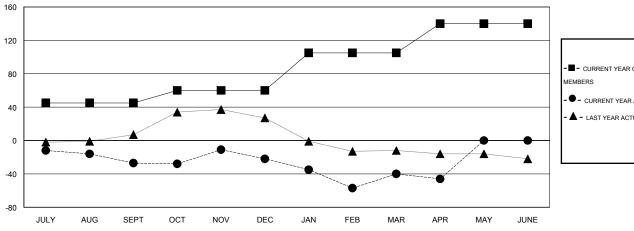

#### GOALS AND ACTUAL MEMBERS CUMULATIVE

| <b>■-</b> c | URRENT YEAR GOALS FOR NEW |
|-------------|---------------------------|
| /FMRFI      | 28                        |

CURRENT YEAR ACTUAL MEMBERS

- LAST YEAR ACTUAL MEMBERS

# LOCATION MISSISSIPPI

 $\mathsf{GMT}\;\mathsf{CA}\;1$ 

|               |                  | Clubs             |                  |                  |               |                    | Members                             |                    |                  |
|---------------|------------------|-------------------|------------------|------------------|---------------|--------------------|-------------------------------------|--------------------|------------------|
|               | RESUI            | LTS FOR 2015-2016 | i                |                  |               | RESU               | JLTS FOR 2015-2016                  |                    |                  |
| QUARTER       | NEW CLUB<br>GOAL | NEW CLUBS         | DROPPED<br>CLUBS | NET<br>GAIN/LOSS | QUARTER       | NEW MEMBER<br>GOAL | CHARTER AND<br>NEW MEMBERS<br>ADDED | DROPPED<br>MEMBERS | NET<br>GAIN/LOSS |
| JULY/AUG/SEPT | 1                | 0                 | 0                | 0                | JULY/AUG/SEPT | 45                 | 39                                  | 66                 | -27              |
| OCT/NOV/DEC   | 1                | 0                 | 1                | -1               | OCT/NOV/DEC   | 15                 | 40                                  | 35                 | 5                |
| JAN/FEB/MAR   | 1                | 0                 | 0                | 0                | JAN/FEB/MAR   | 45                 | 33                                  | 51                 | -18              |
| APR/MAY/JUNE  | 2                | 0                 | 1                | -1               | APR/MAY/JUNE  | 35                 | 9                                   | 15                 | -6               |